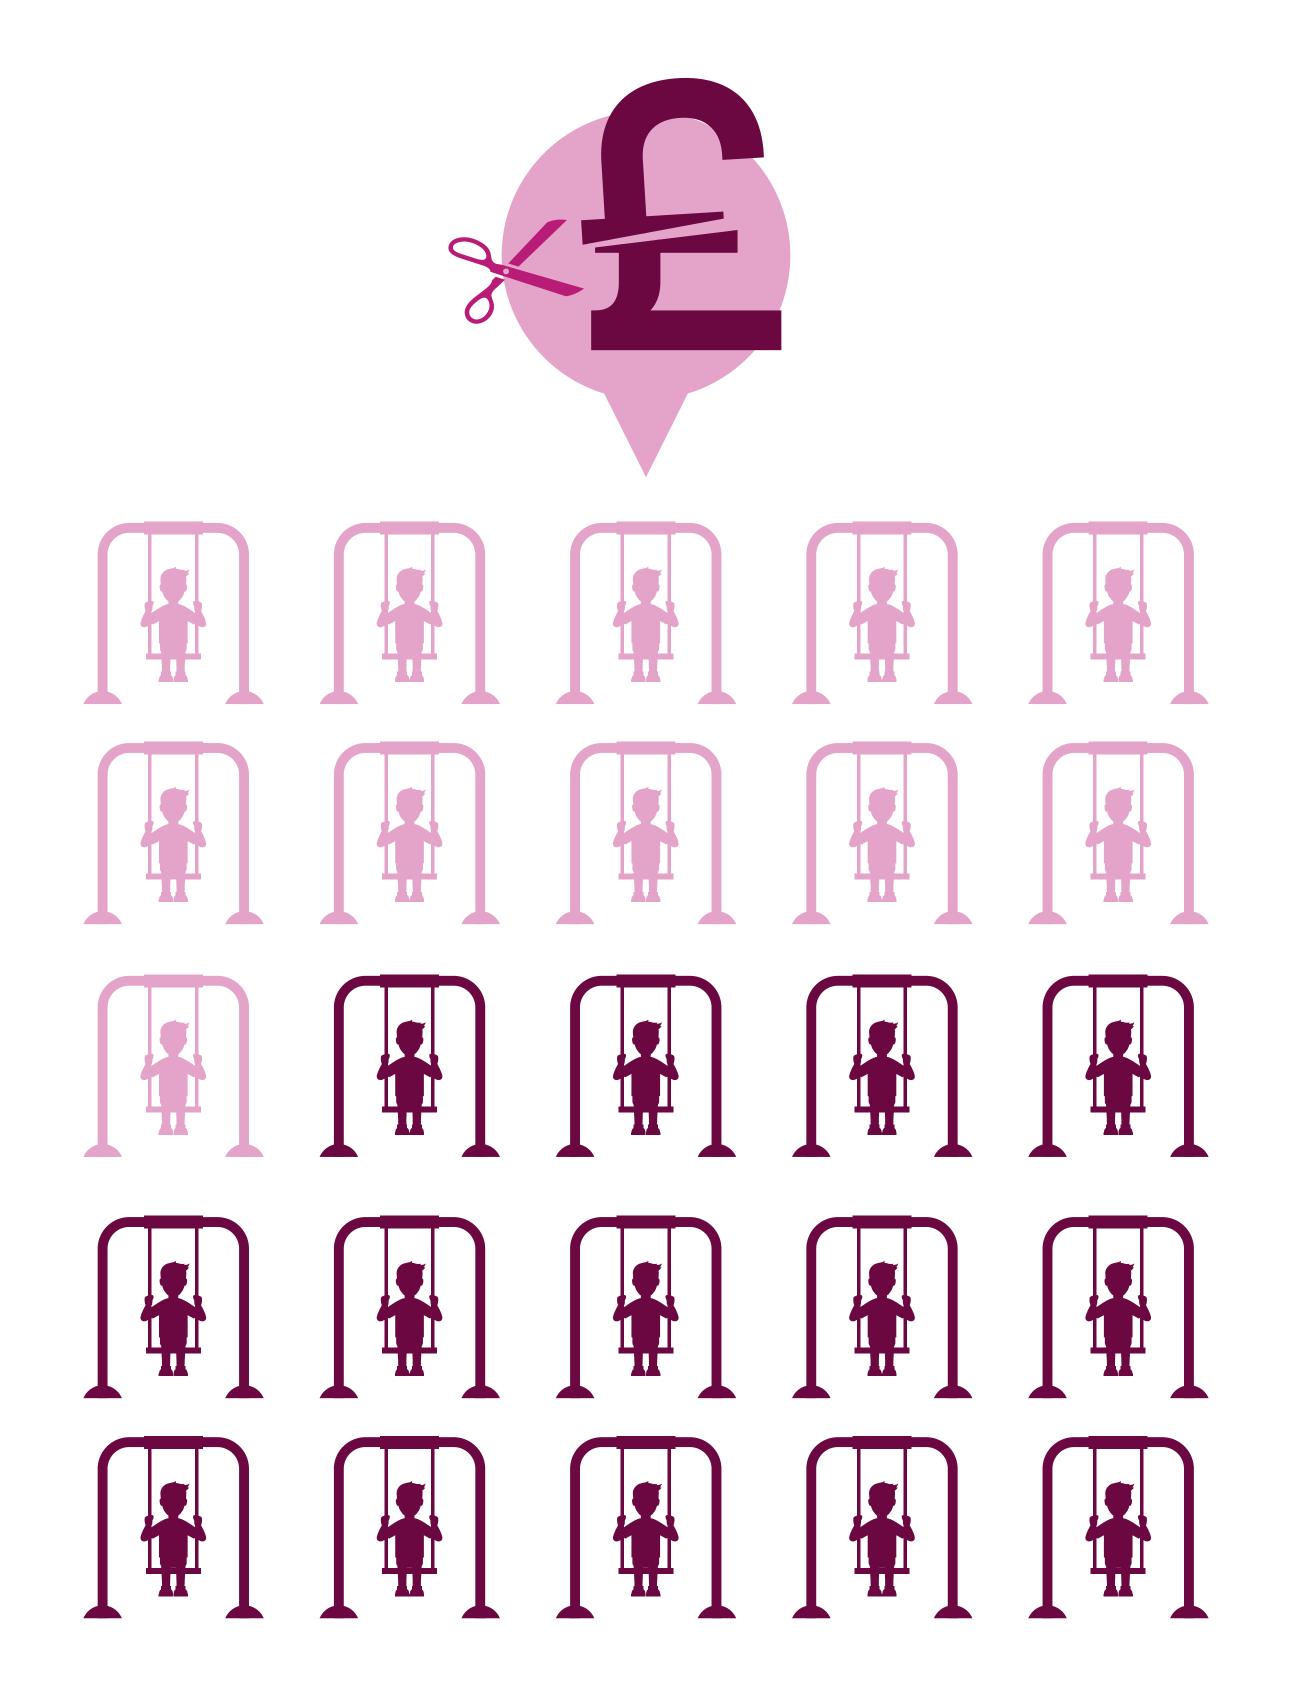

of 10-12 year olds prefer screens over outdoor play

By 2020/21 there will have been a decrease in spend on playgrounds of

of parents have experienced closure or neglect of their local playground

340/6

of those with children aged 10-12 said that they would be happy to for their child to play unsupervised in their local playground