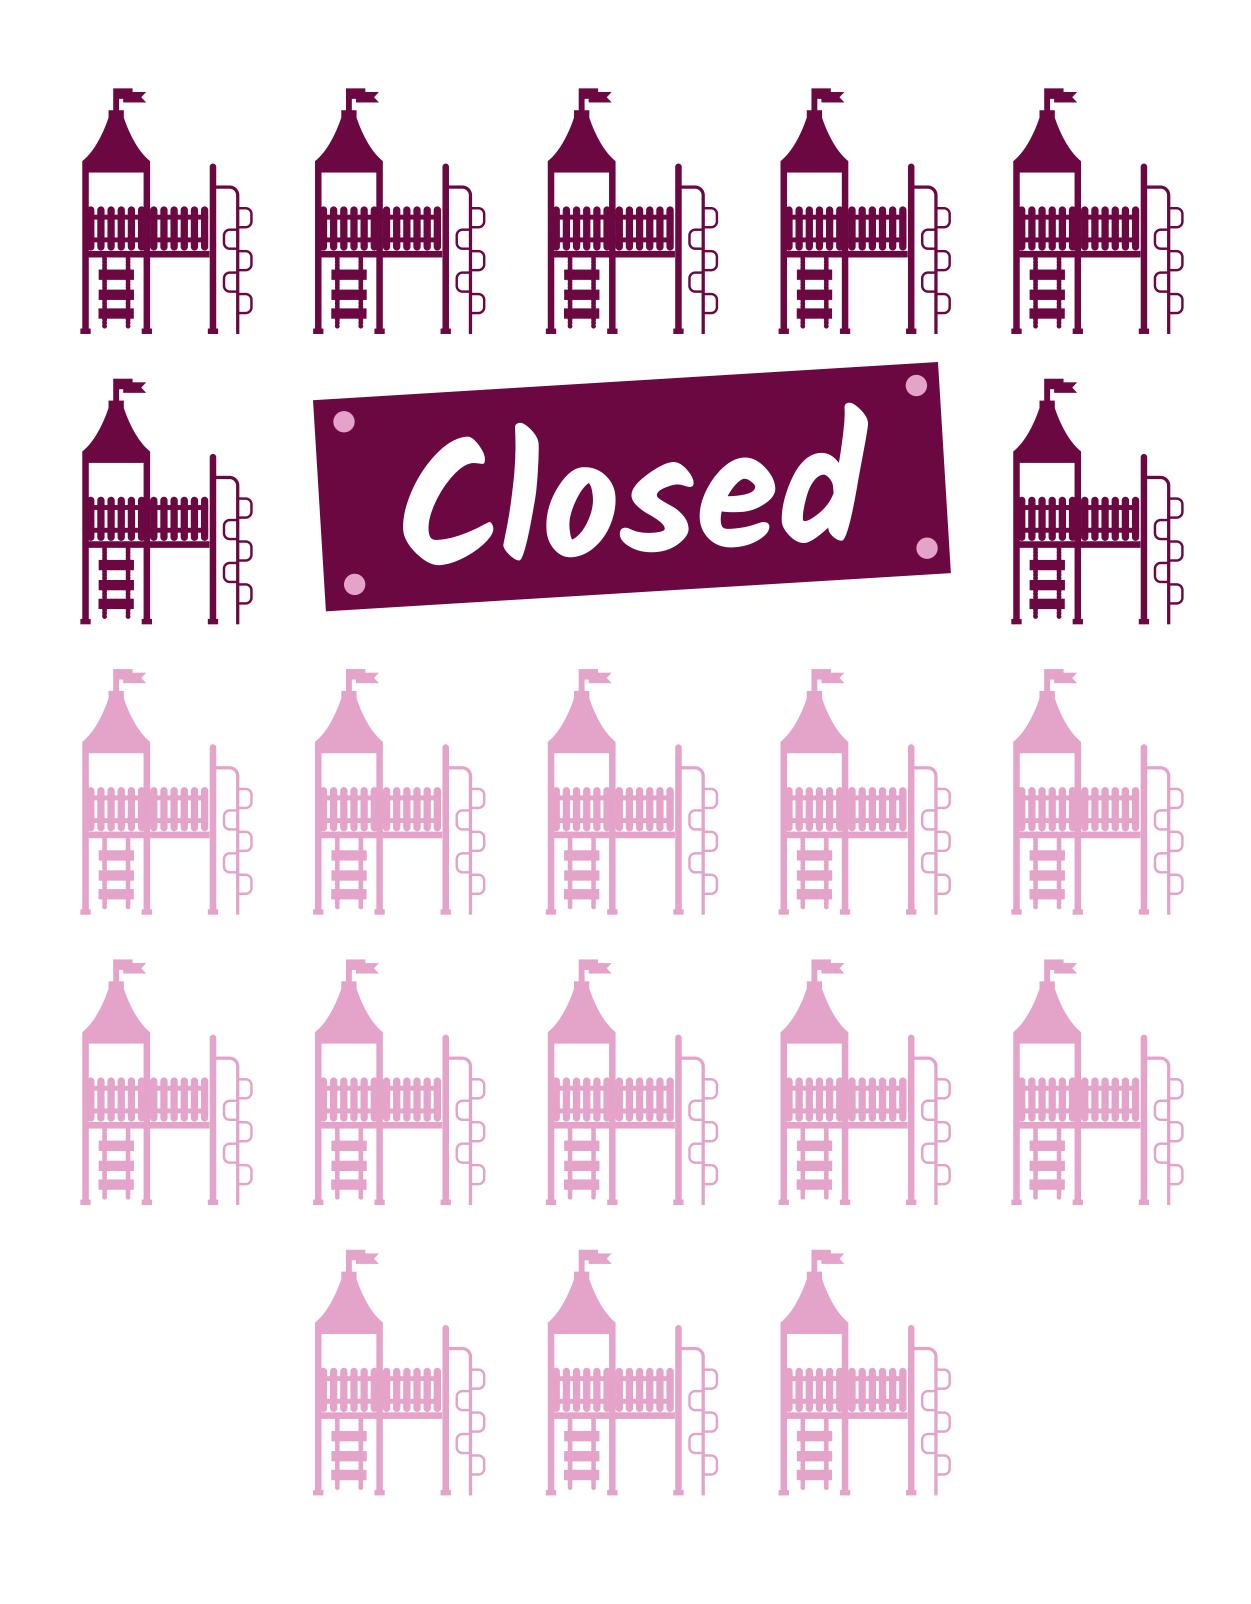

of 10-12 year olds prefer screens over outdoor play

By 2020/21 there will have been a decrease in spend on playgrounds of

of parents have experienced closure or neglect of their local playground

340/6

of those with children aged 10-12 said that they would be happy to for their child to play unsupervised in their local playground