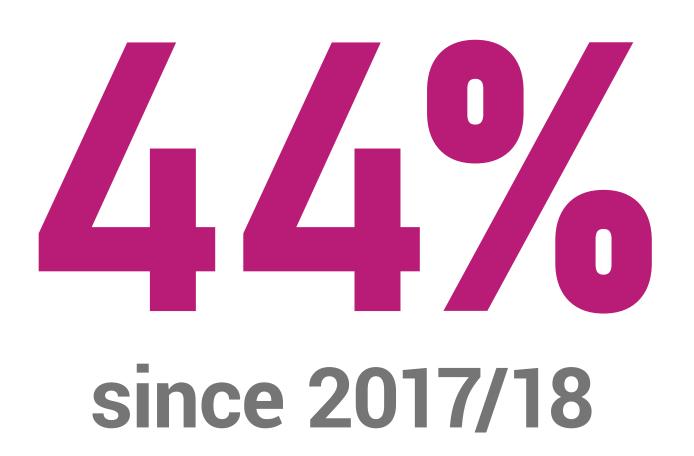

of 10-12 year olds prefer screens over outdoor play

By 2020/21 there will have been a decrease in spend on playgrounds of

of parents have experienced closure or neglect of their local playground

340/6

of those with children aged 10-12 said that they would be happy to for their child to play unsupervised in their local playground